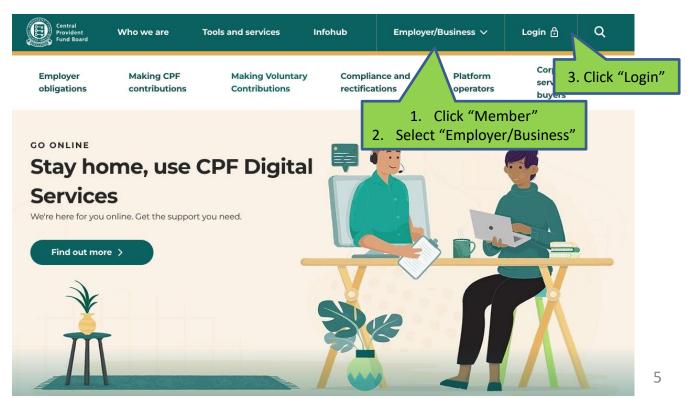

Navigate to www.cpf.gov.sg. Click "Member" and select "Employer/Business" from the drop down list

Don't have Singpass app? Download now

| Step 1: Select the<br>relevant months to                                                                         | Miss Lindsey Schinner, 55850014C Activities                                      |                          |         | Sample da                                         |
|------------------------------------------------------------------------------------------------------------------|----------------------------------------------------------------------------------|--------------------------|---------|---------------------------------------------------|
| enquire on your<br>submission                                                                                    | as at 07 May 2024                                                                |                          |         |                                                   |
| Mar 2024 to May 202                                                                                              | 24                                                                               | s                        | earch Q |                                                   |
|                                                                                                                  |                                                                                  |                          |         |                                                   |
| ems per page: 20 V 1-12 of 12 items                                                                              | from 07 Mar 2024 to 07 May 2024                                                  | 1 V of 1 page            |         |                                                   |
|                                                                                                                  |                                                                                  |                          |         |                                                   |
| 30 Apr 2024<br>Submit MediSave and MediShield Life<br>Transaction Number 33050000095742<br>CSN 198178810H-PTE-01 | Step 2: Identify your                                                            | In-Progress              | >       | Step 3: Click on<br>the arrow for<br>more details |
| Submit MediSave and MediShield Life<br>Transaction Number 33050000095742                                         | <sup>16</sup> Step 2: Identify your<br>submission based on<br>transaction number | In-Progress<br>Completed | •       |                                                   |