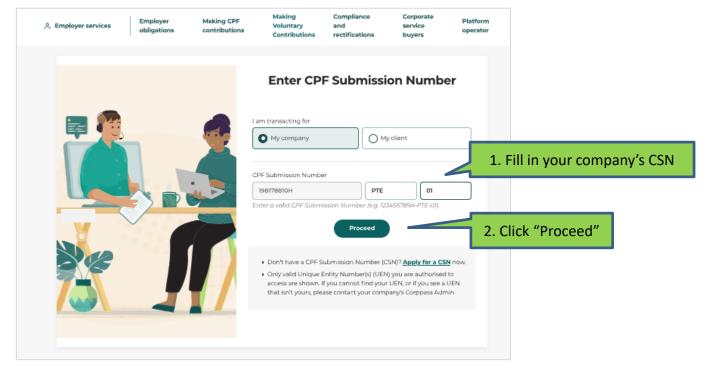

Navigate to www.cpf.gov.sg. Click "Member" and select "Employer/Business" from the drop down list

Don't have Singpass app? Download now

| Step 1: Select the<br>relevant months to                                                                         | Miss Lindsey Schinner, 55850014C Activities                                      |                          |         | Sample da                                         |
|------------------------------------------------------------------------------------------------------------------|----------------------------------------------------------------------------------|--------------------------|---------|---------------------------------------------------|
| enquire on your<br>submission                                                                                    | as at 07 May 2024                                                                |                          |         |                                                   |
| Mar 2024 to May 202                                                                                              | 24                                                                               | s                        | earch Q |                                                   |
|                                                                                                                  |                                                                                  |                          |         |                                                   |
| ems per page: 20 V 1-12 of 12 items                                                                              | from 07 Mar 2024 to 07 May 2024                                                  | 1 V of 1 page            |         |                                                   |
|                                                                                                                  |                                                                                  |                          |         |                                                   |
| 30 Apr 2024<br>Submit MediSave and MediShield Life<br>Transaction Number 33050000095742<br>CSN 198178810H-PTE-01 | Step 2: Identify your                                                            | In-Progress              | >       | Step 3: Click on<br>the arrow for<br>more details |
| Submit MediSave and MediShield Life<br>Transaction Number 33050000095742                                         | <sup>16</sup> Step 2: Identify your<br>submission based on<br>transaction number | In-Progress<br>Completed | •       |                                                   |