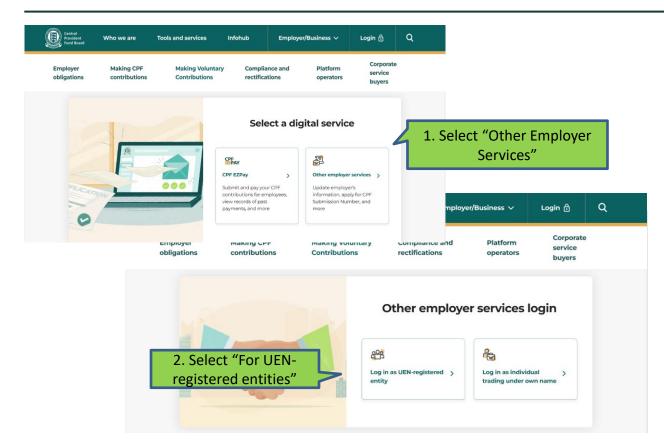

Navigate to www.cpf.gov.sg. Click "Member" and select "Employer/Business" from the drop down list

Don't have Singpass app? Download now

| Step 1: Select the<br>relevant months to                                                                         | Miss Lindsey Schinner, 55850014C Activities                                      |                          |         | Sample da                                         |
|------------------------------------------------------------------------------------------------------------------|----------------------------------------------------------------------------------|--------------------------|---------|---------------------------------------------------|
| enquire on your<br>submission                                                                                    | as at 07 May 2024                                                                |                          |         |                                                   |
| Mar 2024 to May 202                                                                                              | 24                                                                               | s                        | earch Q |                                                   |
|                                                                                                                  |                                                                                  |                          |         |                                                   |
| ems per page: 20 V 1-12 of 12 items                                                                              | from 07 Mar 2024 to 07 May 2024                                                  | 1 V of 1 page            |         |                                                   |
|                                                                                                                  |                                                                                  |                          |         |                                                   |
| 30 Apr 2024<br>Submit MediSave and MediShield Life<br>Transaction Number 33050000095742<br>CSN 198178810H-PTE-01 | Step 2: Identify your                                                            | In-Progress              | >       | Step 3: Click on<br>the arrow for<br>more details |
| Submit MediSave and MediShield Life<br>Transaction Number 33050000095742                                         | <sup>16</sup> Step 2: Identify your<br>submission based on<br>transaction number | In-Progress<br>Completed | •       |                                                   |