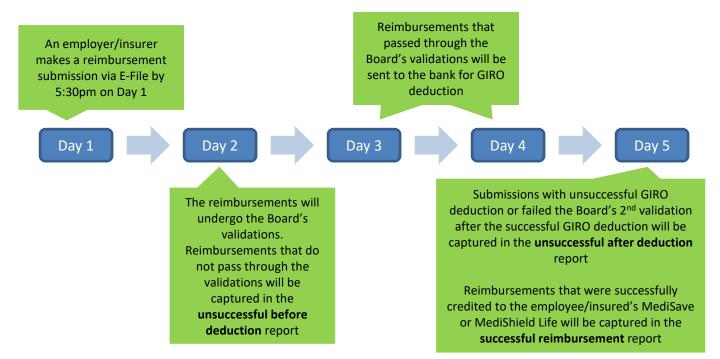

#### Internet Reimbursement E-File Service

• The Internet Reimbursement E-File service takes about 5 days to process your reimbursement submissions. The process is briefly explained below:

#### Internet Reimbursement E-File Service

- 3 reports will be available for download in this 5 days process.
- Please note that no reports will be generated if the entire submission file is rejected.

#### **Tip Box!**

Please refer to our "Rejection Reason" file to understand why your submission was unsuccessful and correct it before resubmitting.

| Name of the Report            | Which day? | What the report shows                                                                                                                                                                                                                                                                                                                              |
|-------------------------------|------------|----------------------------------------------------------------------------------------------------------------------------------------------------------------------------------------------------------------------------------------------------------------------------------------------------------------------------------------------------|
| Unsuccessful_before_deduction | Day 2      | This report captures reimbursements that failed the Board's 1 <sup>st</sup> validations. There is no GIRO deduction for these unsuccessful reimbursement submissions.                                                                                                                                                                              |
| Unsuccessful_after_deduction  | Day 5      | <ul> <li>This report captures the following reimbursements:</li> <li>a. Failed the Board's 2<sup>nd</sup> validations on Day 5 after successful GIRO deduction</li> <li>b. Unsuccessful GIRO deduction e.g. Insufficient bank balance</li> <li>Any excess amount that was deducted from your bank account will be refunded accordingly.</li> </ul> |
| successful_reimbursement      | Day 5      | This report captures successful reimbursements credited to your employee/insured's MediSave Account or the MediShield Life Fund.                                                                                                                                                                                                                   |