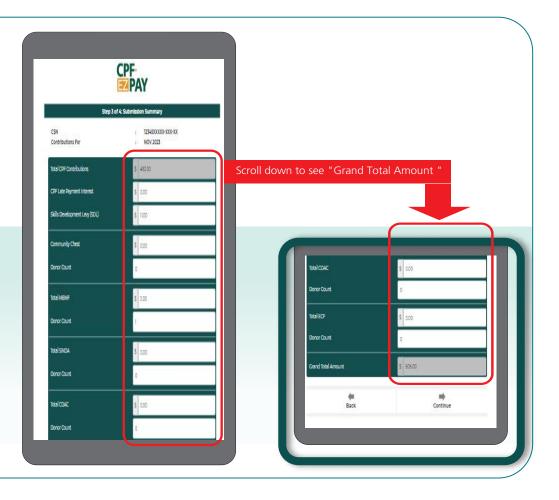

3. Enter your employee's details.
Press 

 if you need to pay
CPF for another employee.

4. Check your employees' details.

5. Enter any other payments in the Submission Summary page.

6. Click PayNow for payment.