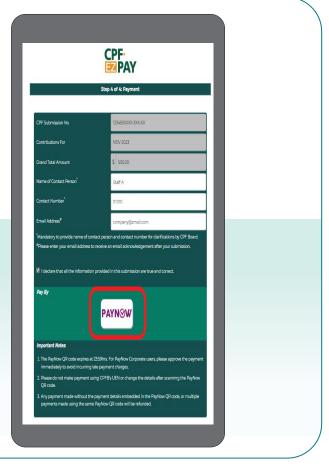

3. Enter your employee's details.
Press 

 if you need to pay
CPF for another employee.

4. Check your employees' details.

5. Enter any other payments in the Submission Summary page.

6. Click PayNow for payment.

7. Click on the PayNow QR code and load it in your PayNow participating bank's app to pay.

8. If you have provided your email address at the payment page, you will get an email acknowledgement on your submission to CPF Board.