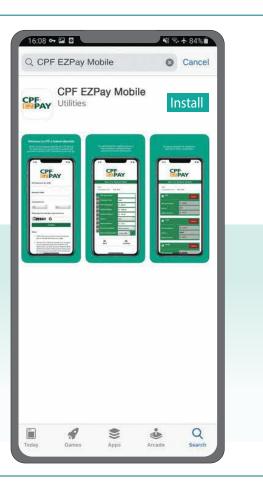

HOW TO

Submit CPF contributions with CPF EZPay

**Mobile App** 

1. To begin, download the CPF EZPay Mobile app from the Apple App Store or the Google Play Store.

2. Enter the CPF Submission Number (CSN) and select the month/year that you are making CPF contributions for.