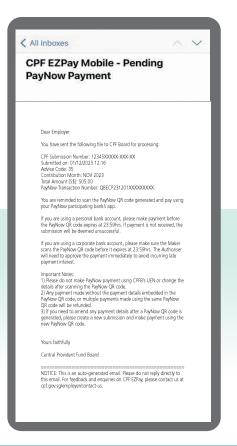

7. Click on the PayNow QR code and load it in your PayNow participating bank's app to pay.

8. If you have provided your email address at the payment page, you will get an email acknowledgement on your submission to CPF Board.