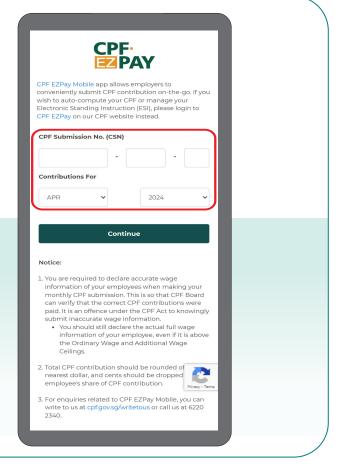

HOW TO

Submit CPF contributions with CPF EZPay

**Mobile App** 

1. To begin, download the CPF EZPay Mobile app from the Apple App Store or the Google Play Store.

2. Enter the CPF Submission Number (CSN) and select the month/year that you are making CPF contributions for.