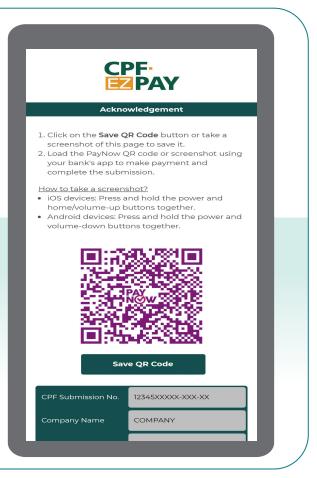

7. Click on the PayNow QR code and load it in your PayNow participating bank's app to pay.

8. If you have provided your email address at the payment page, you will get an email acknowledgement on your submission to CPF Board.