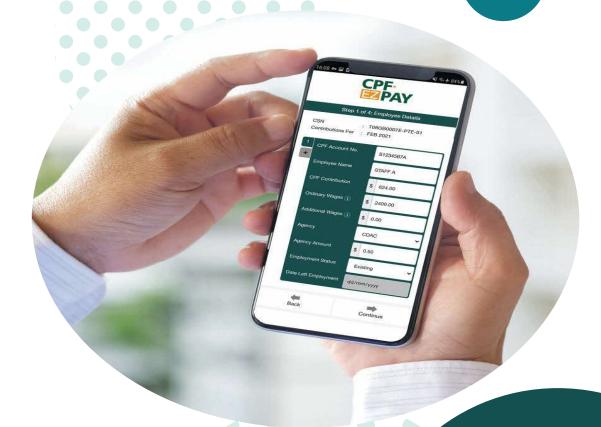

3. Enter your employee's details.
Press 

 if you need to pay
CPF for another employee.

4. Check your employees' details.

5. Enter any other payments in the Submission Summary page.

6. Click PayNow for payment.