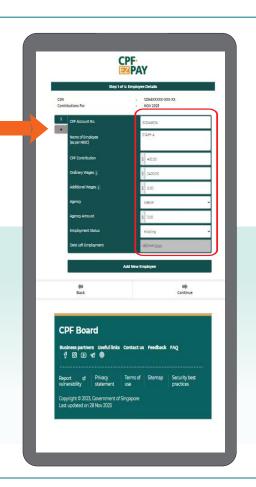

3. Enter your employee's details.
Press 

 if you need to pay
CPF for another employee.

4. Check your employees' details.

5. Enter any other payments in the Submission Summary page.

6. Click PayNow for payment.