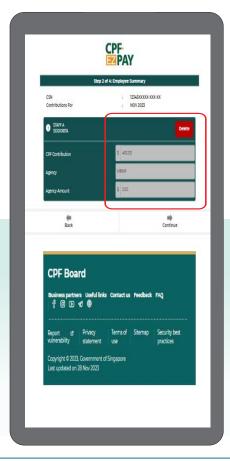

3. Enter your employee's details.
Press 

 if you need to pay
CPF for another employee.

4. Check your employees' details.

5. Enter any other payments in the Submission Summary page.

6. Click PayNow for payment.